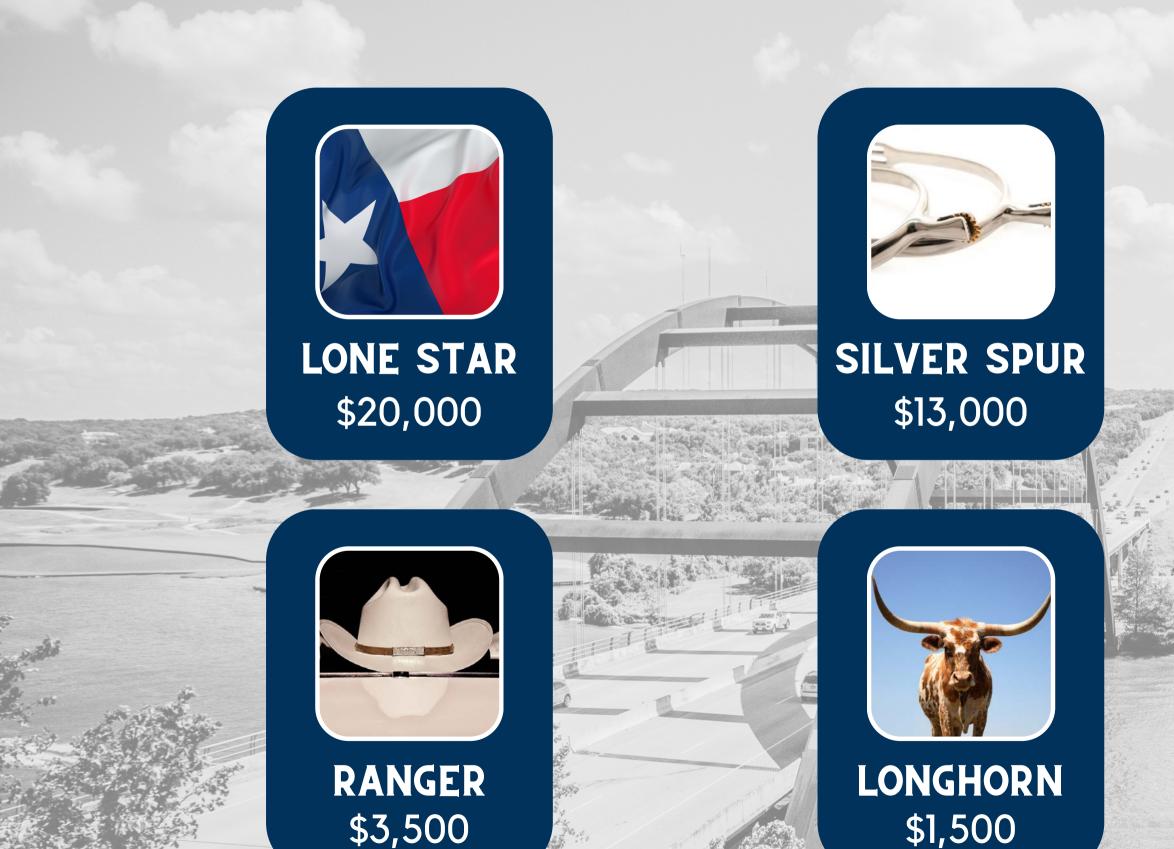

# LONE STAR - \$20,000

**NUMBER AVAILABLE - 1** 

**3-YEAR DISCOUNT - \$17,000** 

## **SILVER SPUR - \$13,000**

**NUMBER AVAILABLE - 4** 

**3-YEAR DISCOUNT - \$11,000** 

# **RANGER - \$3,500**

# LONGHORN - \$1,500